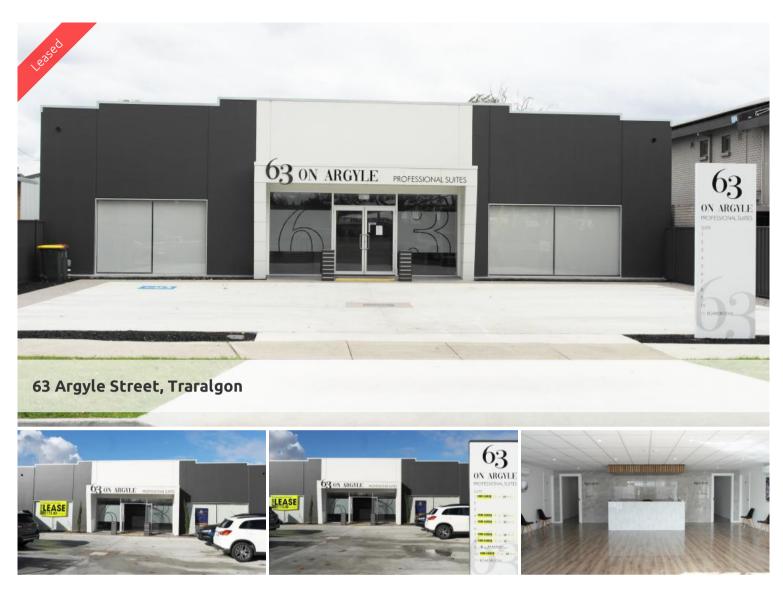

## CONSULTING ROOMS - PRINCES HWY FRONTAGE - ONLY 2 LEFT!

\* Brand new prestigious consulting rooms available for lease per room

\* No further outgoings payable - pay your own electricity & telephone expenses - that's all

- \* Multiple rooms available for lease plus use of store room too
- \* Classy & roomy reception-waiting area
- \* On-site & service road car-parking
- \* Highway prominence & close to city centre
- \* Your choice of carpet or vinyl flooring